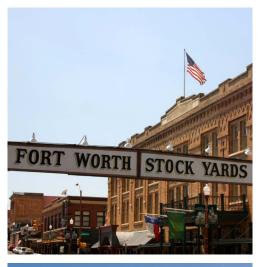

# DAY 3: DALLAS - FT WORTH STOCKYARD DISTRICT - WACO

Following breakfast we will explore Dallas and Fort Worth, "The Cowboy Way." Experience a Tour of AT&T Stadium, home of the Dallas Cowboys. See the press box, post-game interview room, field access and other stadium areas. Next, head to the Historic Fort

Worth Stockyard District, where you will have the afternoon to explore and have lunch on your own. Later this afternoon tour the Fort Worth Stockyard, followed by a viewing of the afternoon Cattle Drive. Depart for Waco with a dinner stop enroute. Check into your hotel for twonight stay.