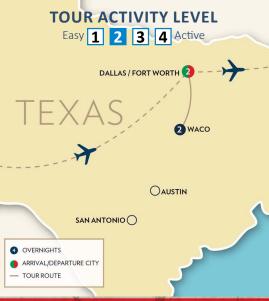

# The Magnolia Trail & The Heart of Texas

**DAY 1: ARRIVE DALLAS - FT WORTH** 

Arrive and meet your Tour Director. Transfer to your hotel to check-in for a two-night stay. The afternoon is at your leisure to relax and settle in. Enjoy a **Welcome Dinner** tonight at a local restaurant.

# DAY 3: DALLAS - FT WORTH STOCKYARD DISTRICT - WACO

Following breakfast we will explore Dallas and Fort Worth, "The Cowboy Way." Experience a Tour of AT&T Stadium, home of the Dallas Cowboys. See the press box, post-game interview room, field access and other stadium areas. Next, head to the Historic Fort

# DAY 4: WACO - MAGNOLIA TRAIL & HGTV FIXER UPPER TOUR

After breakfast, its off to explore Waco, a small Texas town, made famous by Chip and Joanna Gaines and their HGTV hit series, "Fixer Upper". A local step-on guide will take us on a Waco and HGTV Tour around town, pointing out some of the homes that have been featured on "Fixer Upper", as well as a stop at Harp Design and Jimmy Don's Place also both featured on "Fixer Upper". Later head to the Magnolia Market at the Silos where there's something for everyone. Ample free time this afternoon to explore the shops, visit the garden, the big green

## **DAY 5: WACO - DALLAS -FLIGHT HOME**

Travel back to Dallas for our return flight home filled with memories of your Magnolia Trail & Heart of Texas Tour.