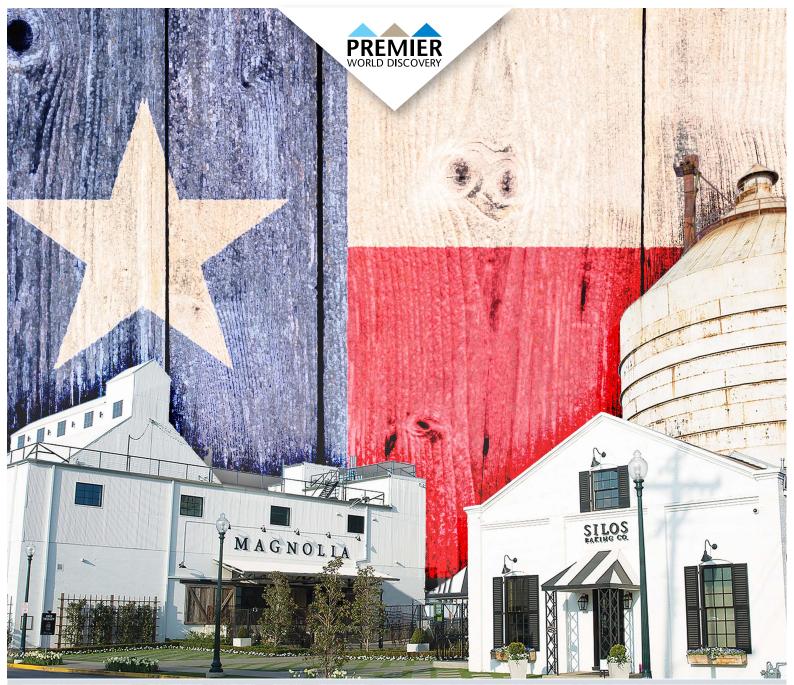

# The Magnolia Trail & The Heart of Texas

Featuring Magnolia Market at the Silos & HGTV Fixer Upper Tour

November 6-10, 2021

5 DAYS

BOOKING DISCOUNT!

Save \$200 Per Person \$400 Per Couple\*

# DAY 4: WACO - MAGNOLIA TRAIL & HGTV FIXER UPPER TOUR

After breakfast, its off to explore Waco, a small Texas town, made famous by Chip and Joanna Gaines and their HGTV hit series, "Fixer Upper". A local step-on guide will take us on a Waco and HGTV Tour around town, pointing out some of the homes that have been featured on "Fixer Upper", as well as a stop at Harp Design and Jimmy Don's Place also both featured on "Fixer Upper". Later head to the Magnolia Market at the Silos where there's something for everyone. Ample free time this afternoon to explore the shops, visit the garden, the big green

lawn or grab lunch on your own at Magnolia Table or from one of the many on-site food trucks. You'll find more great items and shopping at the "Findery" just across the street. The Silos Baking Company offers an assortment of sweet and savory baked goods, including cupcakes, pastries and cookies. Later enjoy a guided tour of the Dr. Pepper Museum and the historic bottling factory. The museum also holds one of the finest collections of soft drink memorabilia in the world. Tonight enjoy a Texas Style BBQ Farewell Dinner with new found friends at a local restaurant.