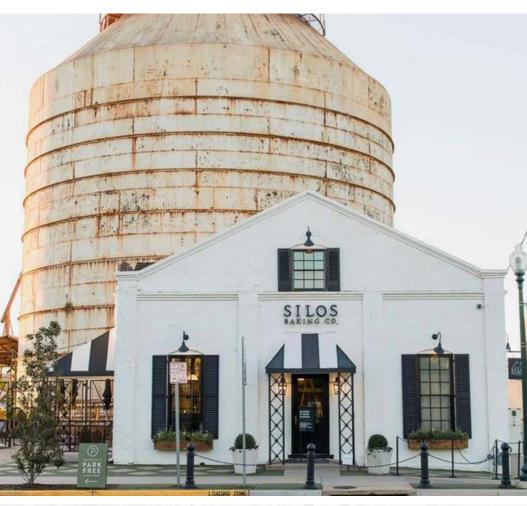

# DAY 4: WACO - MAGNOLIA TRAIL & HGTV FIXER UPPER TOUR

After breakfast, its off to explore Waco, a small Texas town, made famous by Chip and Joanna Gaines and their HGTV hit series, "Fixer Upper". A local step-on guide will take us on a Waco and HGTV Tour around town, pointing out some of the homes that have been featured on "Fixer Upper", as well as a stop at Harp Design and Jimmy Don's Place also both featured on "Fixer Upper". Later head to the Magnolia Market at the Silos where there's something for everyone. Ample free time this afternoon to explore the shops, visit the garden, the big green

lawn or grab lunch on your own at Magnolia Table or from one of the many on-site food trucks. You'll find more great items and shopping at the "Findery" just across the street. The Silos Baking Company offers an assortment of sweet and savory baked goods, including cupcakes, pastries and cookies. Later enjoy a guided tour of the Dr. Pepper Museum and the historic bottling factory. The museum also holds one of the finest collections of soft drink memorabilia in the world. Tonight enjoy a Texas Style BBQ Farewell Dinner with new found friends at a local restaurant.