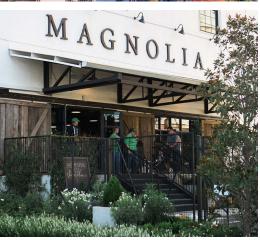

# DAY 4: WACO - MAGNOLIA TRAIL & HGTV FIXER UPPER TOUR

After breakfast, its off to explore Waco, a small Texas town, made famous by Chip and Joanna Gaines and their HGTV hit series, "Fixer Upper". A local step-on guide will take us on a Waco and HGTV Tour around town, pointing out some of the homes that have been featured on "Fixer Upper", as well as a stop at Harp Design and Jimmy Don's Place also both featured on "Fixer Upper". Later head to the Magnolia Market at the Silos where there's something for everyone. Ample free time this afternoon to explore the shops, visit the garden, the big green

lawn or grab lunch on your own at Magnolia Table or from one of the many on-site food trucks. You'll find more great items and shopping at the "Findery" just across the street. The Silos Baking Company offers an assortment of sweet and savory baked goods, including cupcakes, pastries and cookies. Later enjoy a guided tour of the Dr. Pepper Museum and the historic bottling factory. The museum also holds one of the finest collections of soft drink memorabilia in the world. Tonight enjoy a Texas Style BBQ Farewell Dinner with new found friends at a local restaurant.